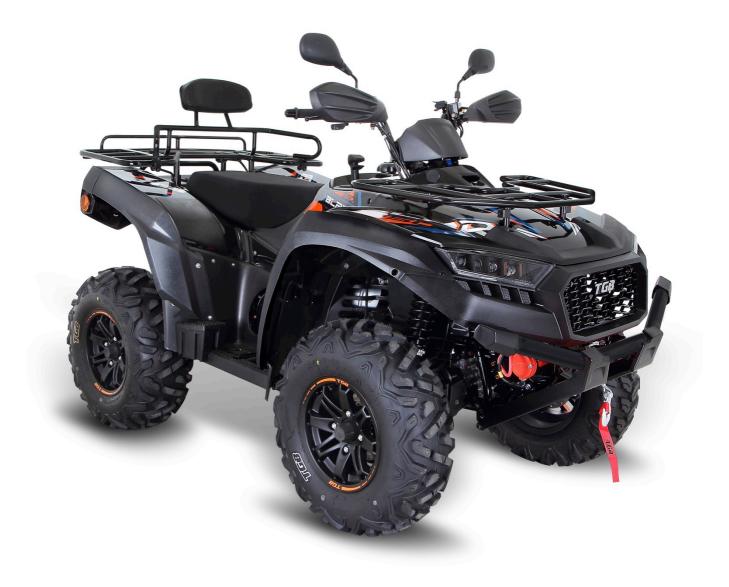

<u>BLADE 550</u>





## **Technical Specification**

|                             | BLADE 000                                                      |
|-----------------------------|----------------------------------------------------------------|
| Engine Type                 | 503 cc,Single Cylinder, SOHC                                   |
| Ignition                    | ECU                                                            |
| Starter                     | Electric                                                       |
| Bore X Stroke               | Ø 92 × 75.6 mm                                                 |
| Compression Ratio           | 10.2                                                           |
| Fuel System                 | 38 mm Throttle Body / Programmed Fuel Injection