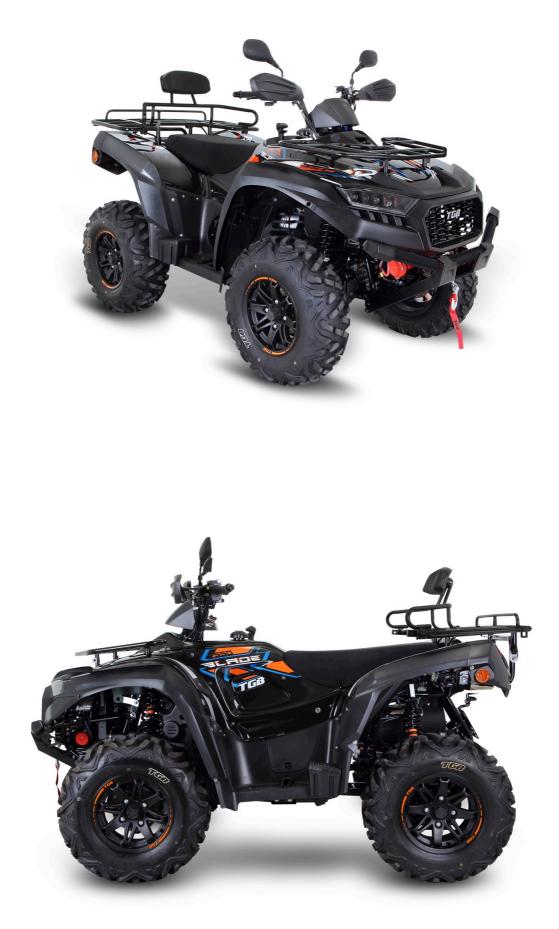

|
| Electrical Outlet Connector | 2 DC 12V 10A 120W                                              |
| Instrumentation             | Digital instrument panel with odometer, speedmeter,            |
|                             | Tripmeter, RPM, transmission position, fuel gauge,             |
|                             | Hi-Temp/Low-Battery lights, high beam light, EFI               |
|                             | checking, differential indicator, 2WD/4WD indicator            |
| Color                       | Black with Orange / Blue decal                                 |
|                             | Black with Grey / Yellow decal                                 |
|                             |                                                                |

BLADE 550