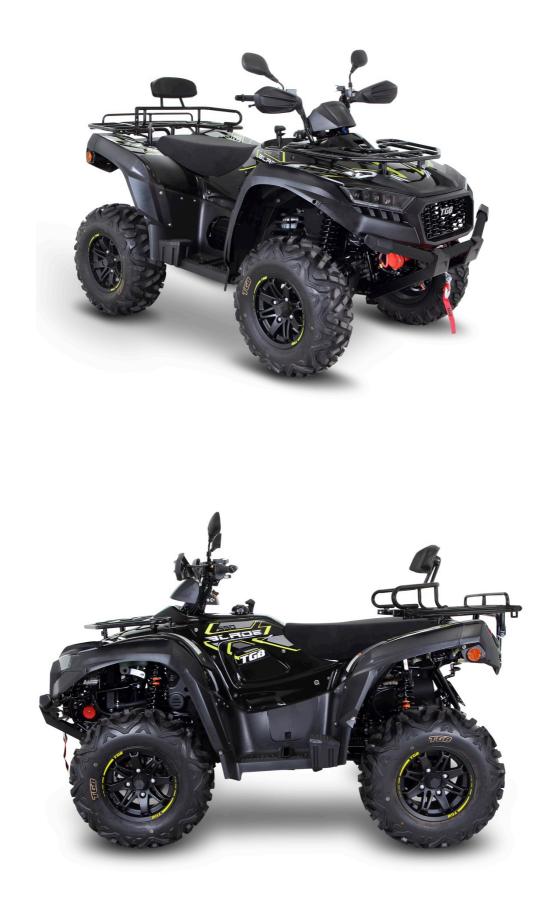

|
| Electrical Outlet Connector | 2 DC 12V 10A 120W                                              |
| Instrumentation             | Digital instrument panel with odometer, speedmeter,            |
|                             | Tripmeter, RPM, transmission position, fuel gauge,             |
|                             | Hi-Temp/Low-Battery lights, high beam light, EFI               |
|                             | checking, differential indicator, 2WD/4WD indicator            |
| Color                       | Black with Orange / Blue decal                                 |
|                             | Black with Grey / Yellow decal                                 |
|                             |                                                                |

BLADE 550