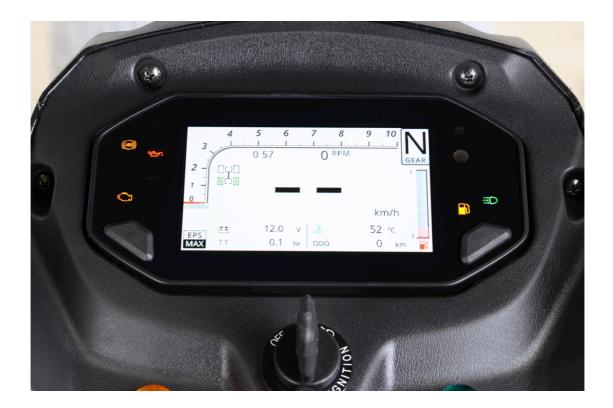

## BLADE 550 LTX EPS

## New TFT color display

-0 ලපා පො :::D km/h 12.1 v 🕹 0.1 hr ODO E TT 57 °c EPS MAX 0 km