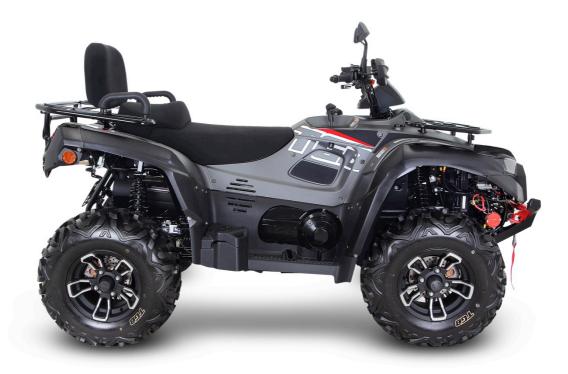

## <u>BLADE 550 LTX EPS</u>

## **Technical Specification**

| Engine Type                 | 503 cc,Single Cylinder, SOHC                           |
|-----------------------------|--------------------------------------------------------|
| Ignition                    | ECU                                                    |
| Starter                     | Electric                                               |
| Bore X Stroke               | Ø 92 × 75.6 mm                                         |
| Compression Ratio           | 10.2                                                   |
| Fuel System                 | 38 mm Throttle Body / Programmed Fuel Injection        |
| Max Power                   | 38.7 HP / 6500 rpm                                     |
| Max Torque                  | 46.1 Nm / 5500 rpm                                     |
| Drive System                | 4 × 4 Shaft Drive                                      |
| Gear Selection              | L/H/N/R/P                                              |
| Transmission                | V-Belt CVT Automatic                                   |
| Engine Braking System       | Standard                                               |
| Over Ride Button            | Standard                                               |
| Front Suspension            | Dual A-arm                                             |
| Rear Suspension             | Dual A-arm with Anti-roll Bar                          |
| Front / Rear Brake          | Hydraulic Disc with piston caliper and Hydraulic Foot  |
|                             | Brake                                                  |
| Parking Brake               | Park In Transmission / Lockable Hand Lever             |
| Front Tire                  | AT 25 × 8 – 12 , 6 PLY                                 |
| Rear Tire                   | AT 25 × 10 – 12 , 6 PLY                                |
| Wheelbase (mm)              | 1450                                                   |
| Overall Length (mm)         | 2360                                                   |
| Overall Width (mm)          | 1235                                                   |
| Overall Height (mm)         | 1280                                                   |
| Fuel Capacity               | 18 L                                                   |
| Electrical Outlet Connector | 2 DC 12V 10A 120W                                      |
| Instrumentation             | Digital instrument panel with odometer,                |
|                             | TFT speedmeter, Tripmeter, RPM, transmission           |
|                             | position, fuel gauge, Hi-Temp/Low-Battery lights,      |
|                             | high beam light, EFI checking, differential indicator, |
|                             | 2WD/4WD indicator, EPS indicator                       |
| Color                       | Matte Grey                                             |
|                             |                                                        |