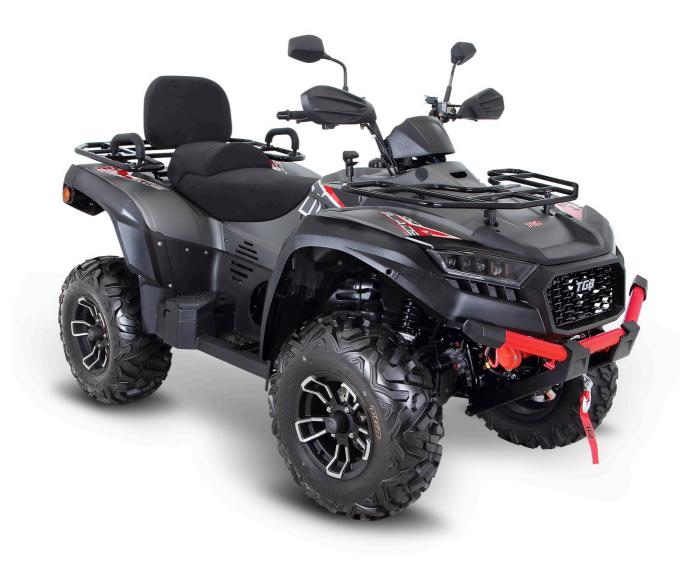

## <u>BLADE 550 LTX EPS</u>

## **Technical Specification**

| Engine Type                 | 503 cc,Single Cylinder, SOHC                           |
|-----------------------------|--------------------------------------------------------|
| Ignition                    | ECU                                                    |
| Starter                     | Electric                                               |
| Bore X Stroke               | Ø 92 × 75.6 mm                                         |
| Compression Ratio           | 10.2                                                   |
| Fuel System                 | 38 mm Throttle Body / Programmed Fuel Injection        |
| Max Power                   | 38.7 HP / 6500 rpm                                     |
| Max Torque                  | 46.1 Nm / 5500 rpm                                     |
| Drive System                | 4 × 4 Shaft Drive                                      |
| Gear Selection              | L/H/N/R/P                                              |
| Transmission                | V-Belt CVT Automatic                                   |
| Engine Braking System       | Standard                                               |
| Over Ride Button            | Standard                                               |
| Front Suspension            | Dual A-arm                                             |
| Rear Suspension             | Dual A-arm with Anti-roll Bar                          |
| Front / Rear Brake          | Hydraulic Disc with piston caliper and Hydraulic Foot  |
|                             | Brake                                                  |
| Parking Brake               | Park In Transmission / Lockable Hand Lever             |
| Front Tire                  | AT 25 × 8 – 12 , 6 PLY                                 |
| Rear Tire                   | AT 25 × 10 – 12 , 6 PLY                                |
| Wheelbase (mm)              | 1450                                                   |
| Overall Length (mm)         | 2360                                                   |
| Overall Width (mm)          | 1235                                                   |
| Overall Height (mm)         | 1280                                                   |
| Fuel Capacity               | 18 L                                                   |
| Electrical Outlet Connector | 2 DC 12V 10A 120W                                      |
| Instrumentation             | Digital instrument panel with odometer,                |
|                             | TFT speedmeter, Tripmeter, RPM, transmission           |
|                             | position, fuel gauge, Hi-Temp/Low-Battery lights,      |
|                             | high beam light, EFI checking, differential indicator, |
|                             | 2WD/4WD indicator, EPS indicator                       |
| Color                       | Matte Grey                                             |
|                             |                                                        |