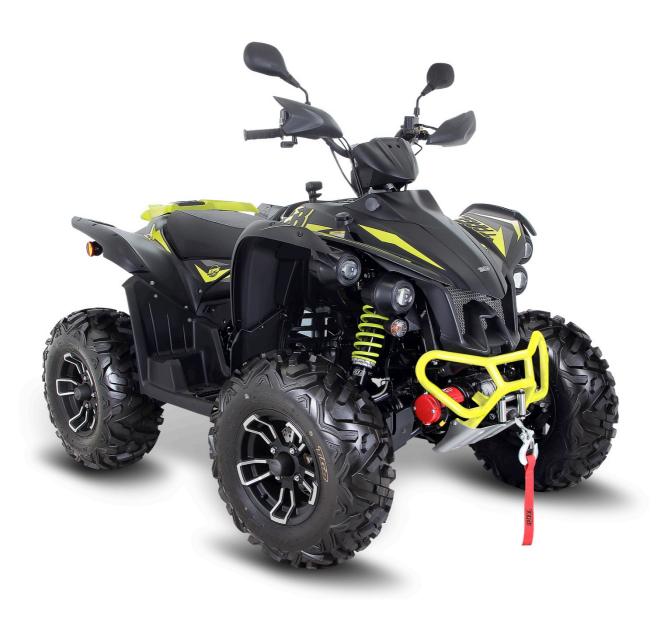

## TARGET 600 EPS

## **TARGET 600 EPS**

|                             | 7.1.021.000.21.0                                            |
|-----------------------------|-------------------------------------------------------------|
| Engine Type                 | 561 cc,Single Cylinder, SOHC                                |
| Ignition                    | ECU                                                         |
| Starter                     | Electric                                                    |
| Bore X Stroke               | Ø 95 × 79.2 mm                                              |
| Compression Ratio           | 10.2                                                        |
| Fuel System                 | 42 mm Throttle Body / Programmed Fuel Injection             |
| Max Power                   | 44.8 HP / 6500 rpm                                          |
| Max Torque                  | 46.5 Nm / 5500 rpm                                          |
| Drive System                | 4 × 4 Shaft Drive                                           |
| Gear Selection              | L/H/N/R/P                                                   |
| Transmission                | V-Belt CVT Automatic                                        |
| Engine Braking System       | Standard                                                    |
| Over Ride Button            | Standard                                                    |
| Front Suspension            | Dual A-arm                                                  |
| Rear Suspension             | Dual A-arm with Anti-roll Bar                               |
| Front / Rear Brake          | Hydraulic Disc with piston caliper and Hydraulic Foot Brake |
| Parking Brake               | Park In Transmission / Lockable Hand Lever                  |
| Front Tire                  | AT 25 × 8 – 12 , 6 PLY                                      |
| Rear Tire                   | AT 25 × 10 – 12 , 6 PLY                                     |
| Wheelbase (mm)              | 1290                                                        |
| Overall Length (mm)         | 1950                                                        |
| Overall Width (mm)          | 1240                                                        |
| Overall Height (mm)         | 1280                                                        |
| Fuel Capacity               | 18 L                                                        |
| Electrical Outlet Connector | 2 DC 12V 10A 120W                                           |
| Instrumentation             | Digital instrument panel with odometer, speedmeter,         |
|                             | Tripmeter, RPM, transmission position, fuel gauge,          |
|                             | Hi-Temp/Low-Battery lights, high beam light, EFI            |
|                             | checking, differential indicator, 2WD/4WD indicator,        |
|                             | EPS indicator                                               |
| Color                       | Matte Black                                                 |
|                             |                                                             |