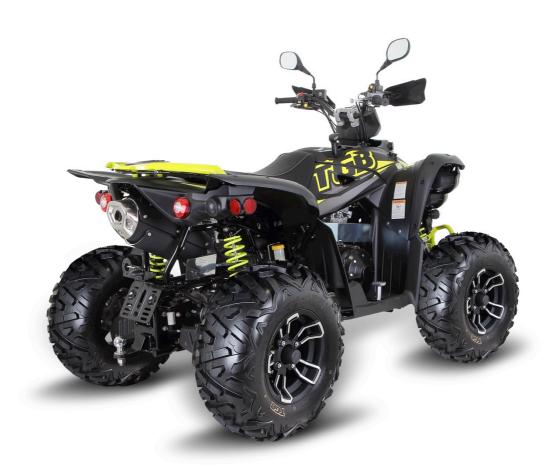

## TARGET 600 EPS

## **TARGET 600 EPS**

|                             | 7.1.021.000.21.0                                            |
|-----------------------------|-------------------------------------------------------------|
| Engine Type                 | 561 cc,Single Cylinder, SOHC                                |
| Ignition                    | ECU                                                         |
| Starter                     | Electric                                                    |
| Bore X Stroke               | Ø 95 × 79.2 mm                                              |
| Compression Ratio           | 10.2                                                        |
| Fuel System                 | 42 mm Throttle Body / Programmed Fuel Injection             |
| Max Power                   | 44.8 HP / 6500 rpm                                          |
| Max Torque                  | 46.5 Nm / 5500 rpm                                          |
| Drive System                | 4 × 4 Shaft Drive                                           |
| Gear Selection              | L/H/N/R/P                                                   |
| Transmission                | V-Belt CVT Automatic                                        |
| Engine Braking System       | Standard                                                    |
| Over Ride Button            | Standard                                                    |
| Front Suspension            | Dual A-arm                                                  |
| Rear Suspension             | Dual A-arm with Anti-roll Bar                               |
| Front / Rear Brake          | Hydraulic Disc with piston caliper and Hydraulic Foot Brake |
| Parking Brake               | Park In Transmission / Lockable Hand Lever                  |
| Front Tire                  | AT 25 × 8 – 12 , 6 PLY                                      |
| Rear Tire                   | AT 25 × 10 – 12 , 6 PLY                                     |
| Wheelbase (mm)              | 1290                                                        |
| Overall Length (mm)         | 1950                                                        |
| Overall Width (mm)          | 1240                                                        |
| Overall Height (mm)         | 1280                                                        |
| Fuel Capacity               | 18 L                                                        |
| Electrical Outlet Connector | 2 DC 12V 10A 120W                                           |
| Instrumentation             | Digital instrument panel with odometer, speedmeter,         |
|                             | Tripmeter, RPM, transmission position, fuel gauge,          |
|                             | Hi-Temp/Low-Battery lights, high beam light, EFI            |
|                             | checking, differential indicator, 2WD/4WD indicator,        |
|                             | EPS indicator                                               |
| Color                       | Matte Black                                                 |
|                             |                                                             |