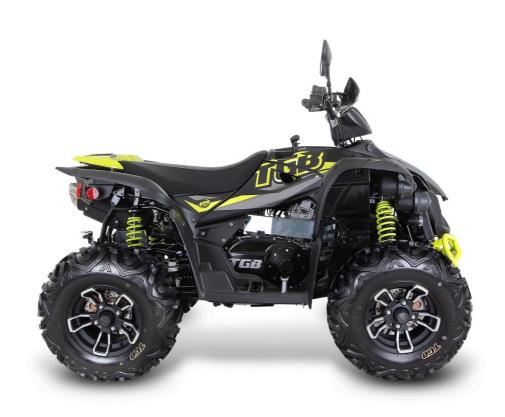

## TARGET 600 EPS

## **TARGET 600 EPS**

|                             | 7.1.021.000.21.0                                            |
|-----------------------------|-------------------------------------------------------------|
| Engine Type                 | 561 cc,Single Cylinder, SOHC                                |
| Ignition                    | ECU                                                         |
| Starter                     | Electric                                                    |
| Bore X Stroke               | Ø 95 × 79.2 mm                                              |
| Compression Ratio           | 10.2                                                        |
| Fuel System                 | 42 mm Throttle Body / Programmed Fuel Injection             |
| Max Power                   | 44.8 HP / 6500 rpm                                          |
| Max Torque                  | 46.5 Nm / 5500 rpm                                          |
| Drive System                | 4 × 4 Shaft Drive                                           |
| Gear Selection              | L/H/N/R/P                                                   |
| Transmission                | V-Belt CVT Automatic                                        |
| Engine Braking System       | Standard                                                    |
| Over Ride Button            | Standard                                                    |
| Front Suspension            | Dual A-arm                                                  |
| Rear Suspension             | Dual A-arm with Anti-roll Bar                               |
| Front / Rear Brake          | Hydraulic Disc with piston caliper and Hydraulic Foot Brake |
| Parking Brake               | Park In Transmission / Lockable Hand Lever                  |
| Front Tire                  | AT 25 × 8 – 12 , 6 PLY                                      |
| Rear Tire                   | AT 25 × 10 – 12 , 6 PLY                                     |
| Wheelbase (mm)              | 1290                                                        |
| Overall Length (mm)         | 1950                                                        |
| Overall Width (mm)          | 1240                                                        |
| Overall Height (mm)         | 1280                                                        |
| Fuel Capacity               | 18 L                                                        |
| Electrical Outlet Connector | 2 DC 12V 10A 120W                                           |
| Instrumentation             | Digital instrument panel with odometer, speedmeter,         |
|                             | Tripmeter, RPM, transmission position, fuel gauge,          |
|                             | Hi-Temp/Low-Battery lights, high beam light, EFI            |
|                             | checking, differential indicator, 2WD/4WD indicator,        |
|                             | EPS indicator                                               |
| Color                       | Matte Black                                                 |
|                             |                                                             |